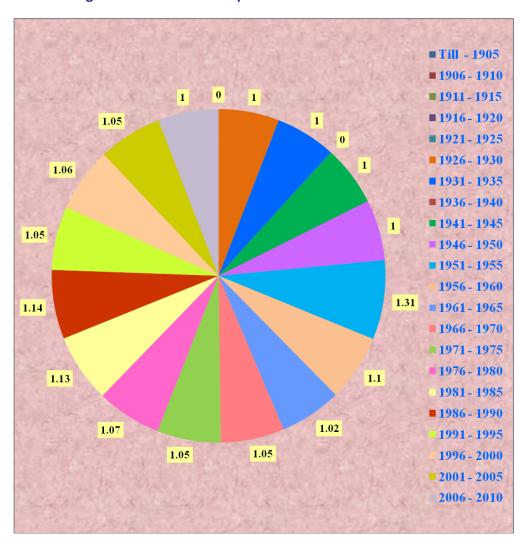

#### Average Number of Authors Per Citation in Political Science Books

The average number of authors per each book citations in Political Science in presented in chart 6.

Chart - 6
Average Number of Authors per Citation in Political Science Books

The ration between citations and authors is 1:1 during 1926-1930, 1931-1935, 1941-1945, 1946-1950 and 2006-2010 reference periods. As there are no book citations in Political Science upto 1930, the average number of authors is not calculated. For the books that are cited during the reference period of 1956-1960 is high (1.31 persons) among all the reference periods. It is followed by the reference periods of 1991-1995 (1.14 authors), 1986-1990 (1.13 authors) and 1961-1965 (1.10 authors) in second, third and fourth places respectively. On the whole, the average number of authors per citation in Political Science is 1.08 authors.