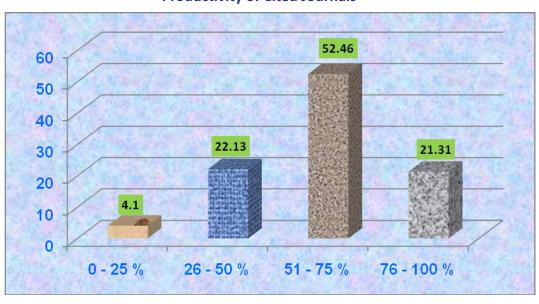

4.As per the study the journal citation cited by the research scholars in social science is scattered in 122 journals. Among them 'Economic and Political Weekly' occupied first rank for being cited more number of times with 5.77 per cent of total citations. The second place is occupied by 'Yojana' fro being cited nearly 5.71 per cent of total citations. It is followed by 'Indian Journal of Commerce' (4.11%), Kurukshatra (3.95%) and Indian Journal Agricultural Economics (3.66%).

#### **CONCLUSION**

It is evident from the citations that Ph.D research scholars of the department of Commerce, Economics, Management and Political Science accepted by Sri Krishnadevaraya University during 1982-2009 consulted enormous literature while preparing their dissertations. This study revealed that books are the most preferred sources of information used by the researchers in the fields of Commerce, Economics, Management and Political Science. The rank list of journals is very useful in the acquisition of periodicals in the library and could also help in evaluating the importance of journals. It helps librarians and researchers to select the journals of greater importance in a particular subject area.