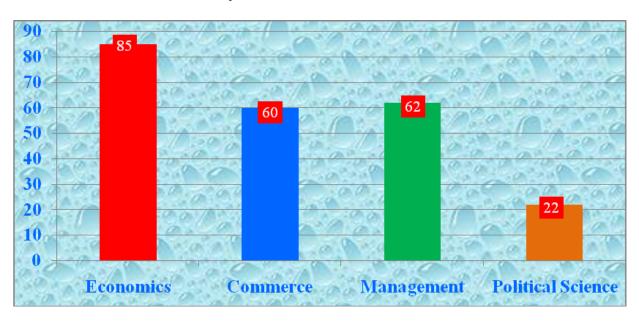

#### **Subject-Wise Distribution of Theses**

Subject wise theses accepted by Sri Krishnadevaraya University in the four subjects selected for the study and number of citations in each subject was presented in chart 1.

Chart - 1
Subject Wise Distribution of Theses

Chart 1 shows that the number of doctoral theses submitted in different subjects are erratically distributed. During the study period 229 theses were accepted by SKU. Among them 85 constituting 37.12 per cent belongs to Economics. There are no major variations in theses submitted in commerce and management subjects. In political science only 22 theses constituting 9.60 per cent of total theses were submitted. With regard to number of citations appended in each subject more or less same trends appear with economics (38.39 per cent) on the top of list and Political Science (13.92 per cent) is at lowest ebb. It can be concluded that more research is carried out in Economics compare to other subjects.