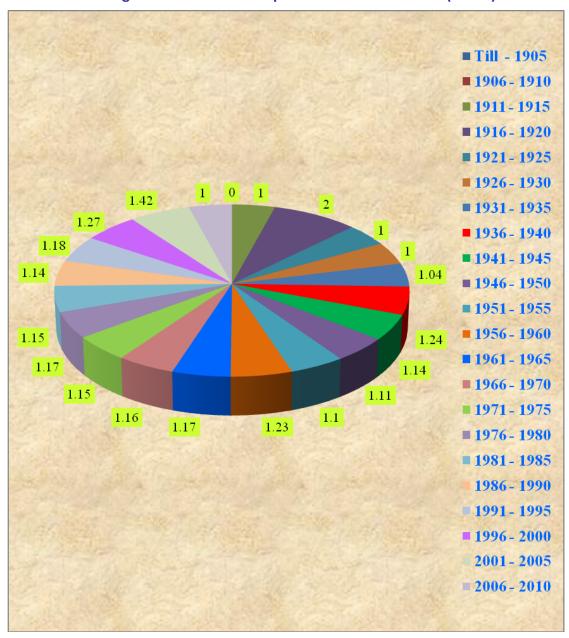

#### Average Book Citations per Author in Commerce

The average number of authors per citation in the books cited in sample commerce theses is calculated and the same were presented in chart 4.

Chart - 4
Average Number of Authors per Citation in Commerce (Books)

Chart 4 indicates that the average number of authors per citation is 2 per the books published during 1916-1920. For the books published during the periods of 1911-1915 and 1921-1930 the average number of authors is 1. The average number of books that are published during 2001-2005 is 1.42. It is followed by 1996-2000 (1.27), 1936-1940 (1.24), 1956-1960 (1.23), 1991-1995 (1.18), 1961-1965 and 1976-1980 (1.17) and 1966-1970 (1.16). On the whole, the average number of authors for book citations in commerce stood at 1.17.