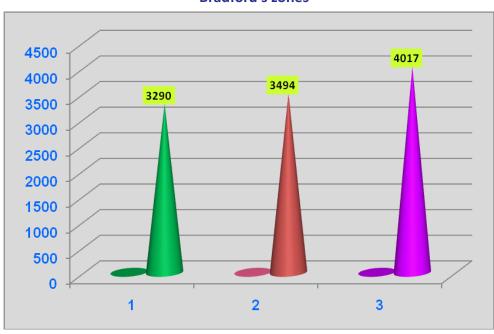

#### **REFERENCES**

1. Mubeen M. A., "Bibliographic Coupling: An Empirical Study of Economics", Annals of Library Science and Documentation, Vol. 42, No. 2, May 1995; p. 44.

2.Verma S.C., and Murthy A.T., "Use of Literature by Research Scholars: In Political Science and Economics", Library Herald, Vol.12, No.1, December 1970, pp.58-59.

3.Lotka, A. J., "The Frequency Distribution of Scientific Productivity", Journal of Washington Academy of Sciences, Vol.16, November 1926. p. 317.

4.Ramesh L.S.R.C.V., and Husain Mohd Vali, "Herald of Library Science, 1985-1994: A Bibliometric Study", Herald of Library Science, Vol.36, Nos.3&4, October 1997, p.179.