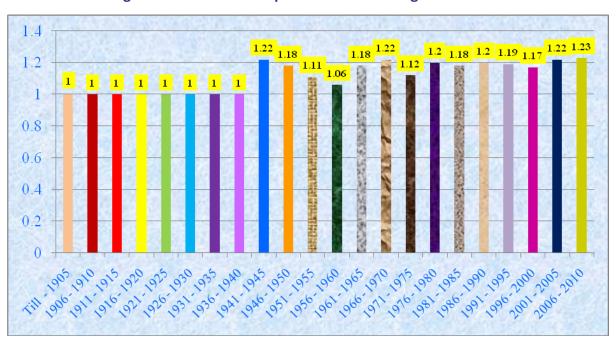

#### Average Number of Authors for Book Citation in Management

The particular with regard to average number of authors per book citation is management is presented in Chart 5.

Chart - 5
Average Number of Authors per Citation in Management Books

It is evident from Chart 5 that during the reference periods of till 1905 to 1936-1940 the average number of authors per book citation is confined to 1. Thereafter the average number of authors is more than one individual. The average number of authors per book citation is high i.e., 1.23 during the reference period of 2006-2010. The second place is shared by the reference periods of 1941-1945, 1966-1970 and 2001-2005, with 1.22 average number of authors per citation. In the same way third place is occupied with the reference periods of 1976-1980 and 1986-1990 with 1.20 average number of authors periods of 1991-1995 (1.19), 1946-1950 (1.18), 1961-1965 (1.18), 1981-85 (1.18), 1996-2000 (1.17), 1951-1955 (1.11) and 1956-1955 (1.11).