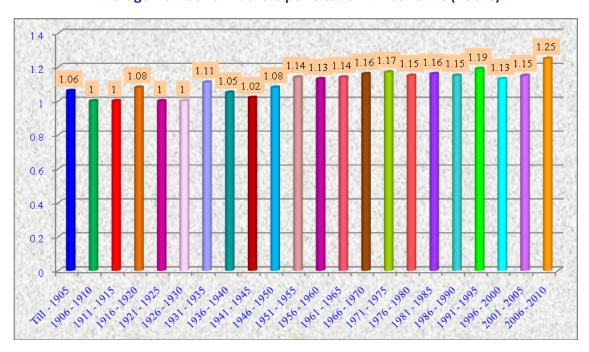

#### **Average Number of Authors per Book in Economics**

The average number of authors per each citation in Economics for books is detailed in Chart 3.

.Chart - 3
Average Number of Authors per Citation in Economic (Books)

It is evident from Chart 3 that the average number of authors for each book citation in Economics during the study period is 1.17. It is not uniformly distributed over the period of time. The average number of author per book is 1 during 1906 to 1915 and 1921 to 1930. During the remaining period the average number of authors per each citations is more than 1. Till 1905, the average number of authors for each citation is 1.06. During 1916 to 1920 the average number of authors per citation is 1.08. During 2006-2010 the average number of authors per citation is 1.25, which is highest of all study periods. It can be concluded that in good number of book citation of Economics the average number of authors is more than 1.