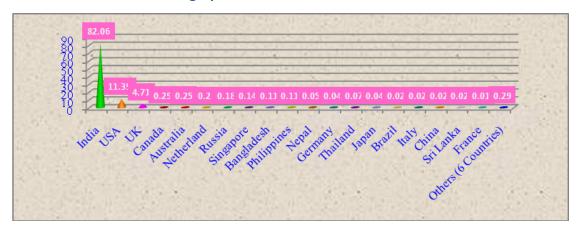

#### **Country-Wise Citation**

In the age of communication revolution, scholars are accessible to the books, magazines, journals, monographs of different countries of the globe. Chart 2 gives the particulars of country wise citations that appeared in sample theses of sample disciplines.

Chart – 2
Geographical Distribution of Citations

It is evident from Chart 2 that lion share of citations in sample Ph.D theses were of Indian. Table reveals that India occupies first place with 82.06 per cent of total citations. United States of America (USA) occupies second place with 11.39 per cent of total citations. United Kingdom (UK) occupies the third place with 11.39 per cent of total citations. It is followed by Canada (0.29%), Australia (0.25%), Netherlands (0.20%), Russia (0.18), Singapore (0.14%), Bangladesh (0.11%), Philippines (0.11%), Nepal (0.05%), Germany (0.04%), Thailand (0.07%), Japan (0.04%), Brazil (0.02%), Italy (0.02%), China (0.02%), Sri Lanka (0.02%) and France (0.01%). The remaining 0.29 per cent of citation is from other 6 countries of the globe.